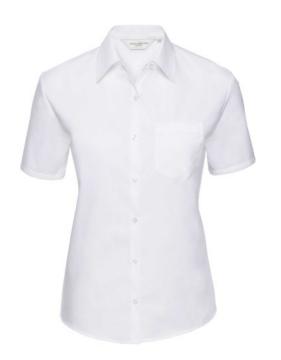

## RUSSELL WOMEN'S SHORT SLEEVE SHIRT PURE COTTON POPLIN

## **Specification**

RUSSELL women's short sleeve shirt PURE COTTON POPLIN. Elegant and very durable shirt with the comfort of pure cotton. Classical collar without buttons, one button on cuff, pocket on the right. 100% Poplim cotton, 120/125 g / m2. Laundry at 40 degrees. EASY CARE - dries quickly, easy to iron white XL