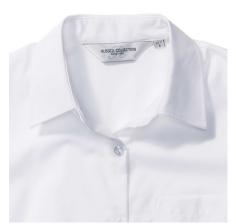

## **Specification**

RUSSELL women's short sleeve shirt PURE COTTON POPLIN. Elegant and very durable shirt with the comfort of pure cotton. Classical collar without buttons, one button on cuff, pocket on the right. 100% Poplim cotton, 120/125 g / m2. Laundry at 40 degrees. EASY CARE - dries quickly, easy to iron white XL