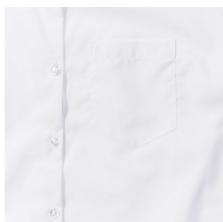

## **Specification**

RUSSELL women's short sleeve shirt PURE COTTON POPLIN. Elegant and very durable shirt with the comfort of pure cotton. Classical collar without buttons, one button on cuff, pocket on the right. 100% Poplim cotton, 120/125 g / m2. Laundry at 40 degrees. EASY CARE - dries quickly, easy to iron white XL